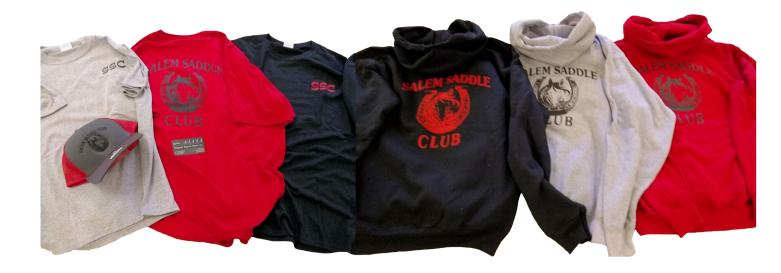

Prices for the hats, t-shirts, and sweatshirts at the Salem Saddle Club:

## **Member Cost:**

Hats -- \$15.00 T-shirts -- \$15.00 Sweatshirts -- \$35.00

## Non-member Cost:

Hats -- \$20.00 T-shirts -- \$20.00 Sweatshirts -- \$40.00

Hats, T-shirts and Sweatshirts are available a Salem Saddle Club shows. For additional information contact: <a href="mailto:ssc.saddleclub@gmail.com">ssc.saddleclub@gmail.com</a>